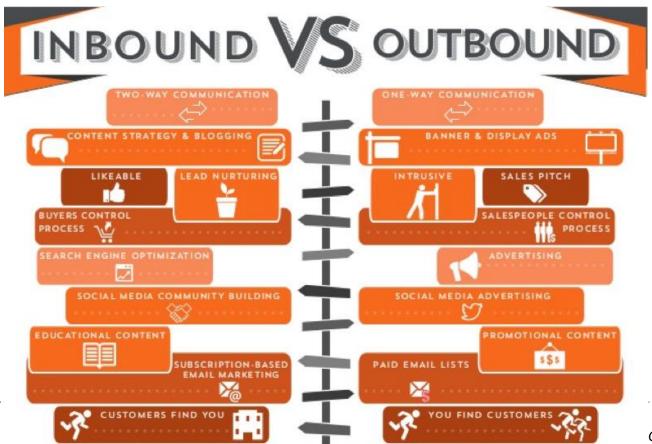

# Inbound Marketing

and how it raises performance

Credit: HubSpot

Website

Directions

Ask a question

Rating -

Hours ▼